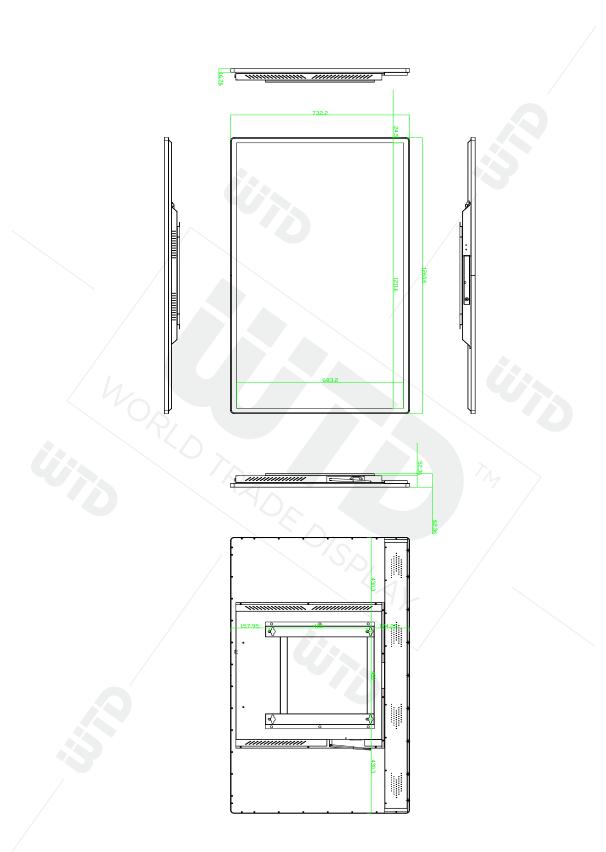

## MONITOR | PANEL | ASIM WALLMOUNT SERIES

Item Code MDLA-5503-M

World Trade Display reserves the right to change or update, without notice, any information contained herein; to change, without notice, the design, construction, materials, processing or specifications of any products; and to discontinue or limit production or distribution of any products. WTD, World Trade Display it's a registered trademarks of World Trade Display Srl. All other trademarks are the property of their respective owners. Copyright World Trade Display Srl. All rights reserved.